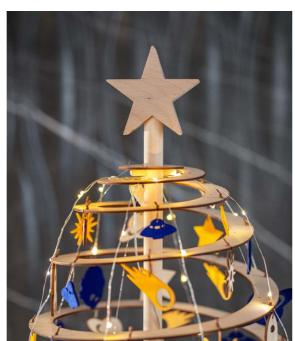

## TREE-TOPPER

A fully decorated Christmas tree should never miss a remarkable tree-topper. The eye-catching star, one of the most common shapes of a Christmas ornament, adds a perfect final touch.

is a symbol of new and great things that are still to come.

Natural resource-based production and sustainable, ecologically-driven packaging.

roduction and driven packaging.

12

**SPIRA** 

TREE

**HANGER** 

**Gravity redefined** 

Lively version of a Spira Christmas tree

that hangs from the ceiling. Perfect for creative people, those with toddlers or those with pets. Adds a new, fun

dimension to your Christmas.