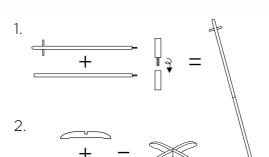

#### SETTING UP IS FAST AND EASY. NO TOOLS REQUIRED.

1. 2. 3. Assemble the stand.

4. Take the spiral with supporting board.

5. Put the spiral over the pole.