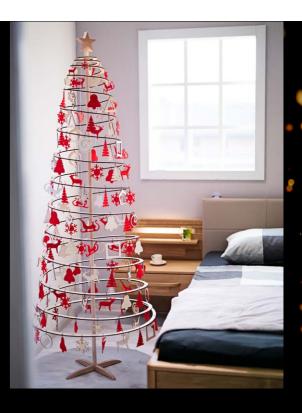

## DECORATE WITH STYLE

Once upon a time, only highly skilled artisans could produce astonishing Christmas ornaments. Our collection was designed to bring the warm, cosy spirit of minimalist perfection into your home. Have you ever thought of making a combination of produced ornaments and decorations created by your family members? Such collections are often passed on and augmented from generation to generation.

## **Decoration** sets

Complete sets of decoration for all sizes of Spira Christmas trees, that include star tree-topper and hanging ornaments made of red felt or mix of red felt and wood.