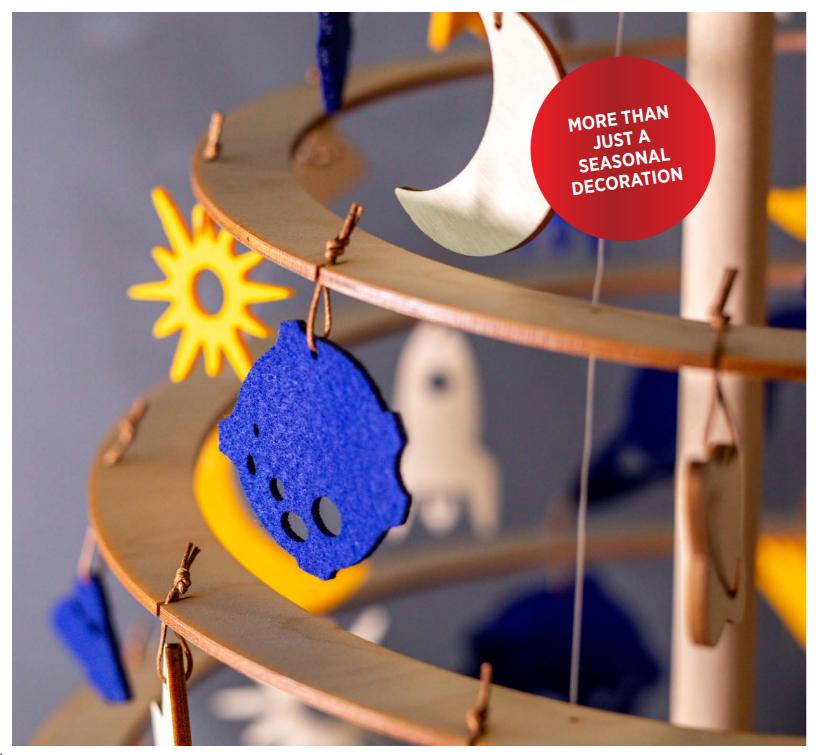

# LEAF AND SPACE DECORATION

We've designed two new sets of decorations. Space decoration was made especially for the dreamers, wanderers and all kinds of travellers. Sky's the only limit, so let your dreams be your wings!

If you want to spice up the atmosphere with a gentle natural touch, the Leaf decoration will do. It resembles an elementary story of life, awakening of nature in a discrete, simple and pure looking manner.

Do not let the end of Christmas holidays stop you from enjoying your Spira Christmas tree. Use your imagination and let the Spira Christmas tree brighten your days all year round with one of these two incredible decoration sets.

NEW

DECORATION SETS