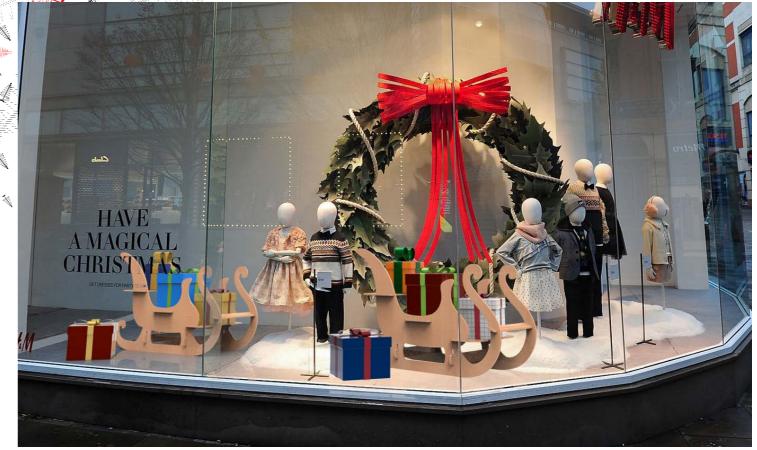

#### **Economic width**

The same sophisticated silhouette from the side, but almost half the width of the standard Spira trees. Excellent for tighter spaces, stylish and fashionable.

DISPLAY WINDOWS!

Spira will charm the visitors bypassing your display window. Furthermore, we offer customizations to fit your brand.

SPIRA SANTA'S SLEIGH

Looking to showcase your Christmas gifts in a truly special way?

Searching for a one-of-a-kind decoration piece to adorn your space?

Want to make your window shop stand out with a touch of uniqueness?

Introducing **Santa's SLEIGH** - a truly unique piece taken straight from our decoration set. We have designed it to be not only visually appealing but also functional. This spacious sleigh is collapsible and features shelves, allowing you to beautifully showcase your Christmas gifts or create an eyecatching window display.