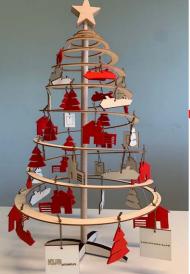

## Spira CHRISTMAS DECORATION

## DECORATE WITH STYLE

Once upon a time, only highly skilled artisans could produce astonishing Christmas ornaments. Our collection was designed to bring the warm, cosy spirit of minimalist perfection into your home. Have you ever thought of making a combination of produced ornaments and decorations created by your family members? Such collections are often passed on and augmented from generation to generation.

## **Decoration** sets

Complete sets of decoration for all sizes of Spira Christmas trees, that include star tree-topper and hanging ornaments made of red felt or mix of red felt and wood.