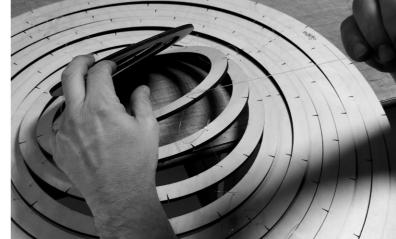

# SPIRA CHRISTMAS TREE IS A HANDCRAFTED MASTERPIECE

Take a moment to read and understand the meticulous process and passion that is the essence of each Spira Christmas tree.

Spirals for Spira Christmas trees are made of **birch plywood**. Material is hand selected, so we ensure there is a **minimum chance of imperfections** in the visible surface and the core of the plywood.

After the spiral has been cut with a **high-precision laser cutter**, it goes into the skilled hands of Spira craftsmen, who will perform their magic to produce a Spira Christmas tree. First, each spiral is **rechecked for imperfections**, and goes into the detailing workshop if any chips and scratches are seen. After that, four strings are **hand woven** into the spiral from top to bottom to give the spiral a **perfect shape and maximum strength**. Each spiral then goes through **another quality check**. It is set as you would set it at home, so we ensure that the strings have been perfectly aligned.