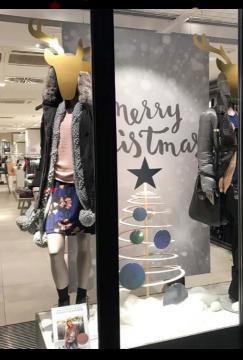

#### **Economic width**

The same sophisticated silhouette from the side, but almost half the width of the standard Spira trees. Excellent for tighter spaces, stylish and fashionable.

DISPLAY WINDOWS!

Spira will charm the visitors bypassing your display window. Furthermore, we offer customizations to fit your brand.