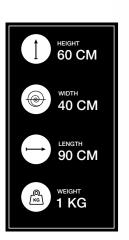

## Adorable smallishness

Small is cute, perfect size for tabletop decoration in your home or office. An ultimate designer piece that will steal everybody's heart.

PACKAGE DIMENSIONS 36 X 26 X 2.5 CM

DECORATIONS WEIGHT UP TO 2 KG