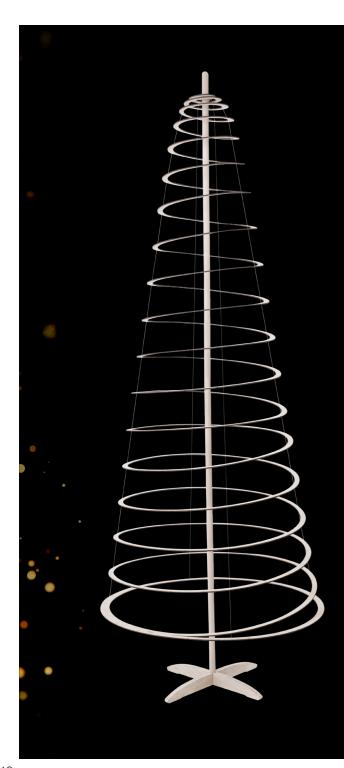

# SPIRA CHRISTMAS TREE IS A HANDCRAFTED MASTERPIECE

Take a moment to read and understand the meticulous process and passion that is the essence of each Spira Christmas tree.

Spirals for Spira Christmas trees are made of **birch plywood**. Material is hand selected, so we ensure there is a **minimum chance of imperfections** in the visible surface and the core of the plywood.

After the spiral has been cut with a **high-precision laser cutter**, it goes into the skilled hands of Spira craftsmen, who will perform their magic to produce a Spira Christmas tree. First, each spiral is **rechecked for imperfections**, and goes into the detailing workshop if any chips and scratches are seen. After that, four strings are **hand woven** into the spiral from top to bottom to give the spiral a **perfect shape and maximum strength**. Each spiral then goes through **another quality check**. It is set as you would set it at home, so we ensure that the strings have been perfectly aligned.

Stand poles are a subject of quite similar treatment as the spirals. Stand is assembled from two sticks and it is **essential** that they are **straight**. This is why the sticks are also **hand picked** and checked for straightness before they go to the manufacturing process and once again just before they go into the package, that will be delivered to your door.