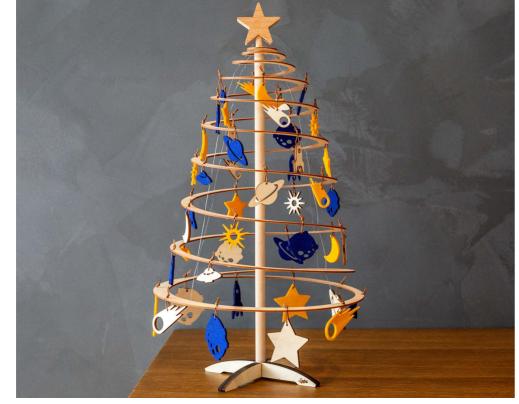

# LEAF AND SPACE DECORATION

We've designed two new sets of decorations. Space decoration was made especially for the dreamers, wanderers and all kinds of travellers. Sky's the only limit, so let your dreams be your wings!