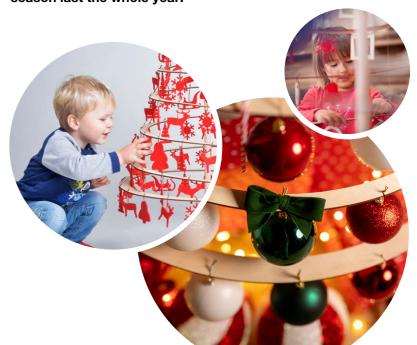

#### Make it last!

Christmas time is a once-a-year occasion. But since the Christmas feelings are so warm and comforting, why not make them last? Decorate your tree with other seasonal decorations and **let the joyful season last the whole year.** 

## SPIRA SHINES ALL YEAR ROUND

The limits of using your Spira are only the boundaries of your imagination.

We guarantee you will enjoy in creative activities with your loved ones.