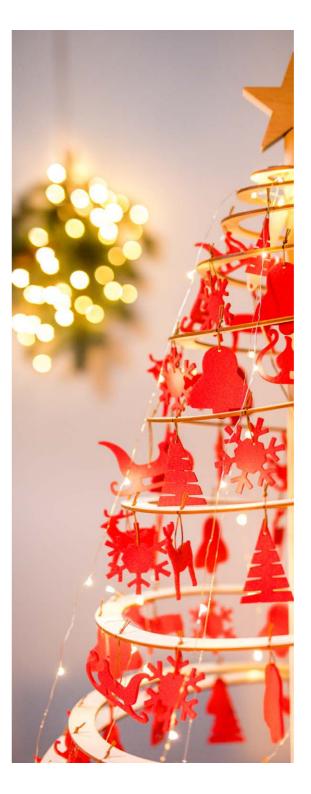

## DECORATE WITH STYLE

Once upon a time, only highly skilled artisans could produce astonishing Christmas ornaments. Our collection was designed to bring the warm, cosy spirit of minimalist perfection into your home. Have you ever thought of making a combination of produced ornaments and decorations created by your family members? Such collections are often passed on and augmented from generation to generation.

#### **Felt**

Hanging ornaments made of red felt. 5 beloved Christmas themed shapes. Available in 3 sizes.

## **Decoration** sets

Complete sets of decoration for all sizes of Spira Christmas trees, that include star tree-topper and hanging ornaments made of red felt or mix of red felt and wood.

#### Wood

Hanging ornaments made of wood. 5 beloved Christmas themed shapes. Available in 3 sizes.

Set of 28 hanging ornaments made of wood. 5 geometrical themed shapes. Available in 2 sizes.

14