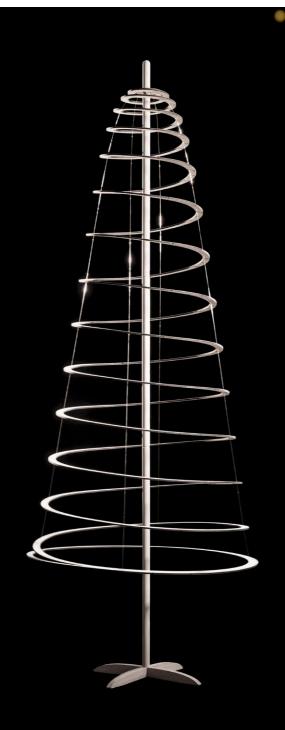

## Tall elegance

Standing at an impressive height of 190 cm, this sleek and slender Christmas tree is designed to captivate attention in spacious settings. Chic and graceful, will definitely leave a luxurious impact.