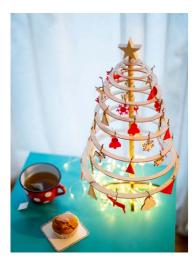

## Spira CHRISTMAS DECORATION

## DECORATE WITH STYLE

Once upon a time, only highly skilled artisans could produce astonishing Christmas ornaments. Our collection was designed to bring the warm, cosy spirit of minimalist perfection into your home. Have you ever thought of making a combination of produced ornaments and decorations created by your family members? Such collections are often passed on and augmented from generation to generation.

## **Decoration** sets

Complete sets of decoration for all sizes of Spira Christmas trees, that include star tree-topper and hanging ornaments made of red felt or mix of red felt and wood.