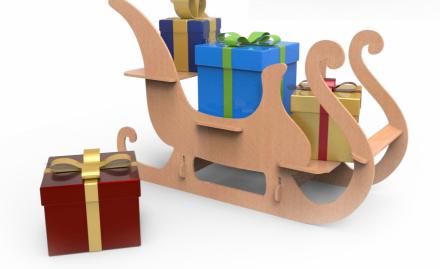

SPIRA SANTA'S SLEIGH

Looking to showcase your Christmas gifts in a truly special way?

Searching for a one-of-a-kind decoration piece to adorn your space?

Want to make your window shop stand out with a touch of uniqueness?

Introducing **Santa's SLEIGH** - a truly unique piece taken straight from our decoration set. We have designed it to be not only visually appealing but also functional. This spacious sleigh is collapsible and features shelves, allowing you to beautifully showcase your Christmas gifts or create an eyecatching window display.