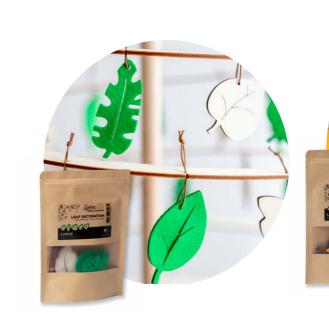

# LEAF AND SPACE DECORATION

We've designed two new sets of decorations. Space decoration was made especially for the dreamers, wanderers and all kinds of travellers. Sky's the only limit, so let your dreams be your wings!

If you want to spice up the atmosphere with a gentle natural touch, the Leaf decoration will do. It resembles an elementary story of life, awakening of nature in a discrete, simple and pure looking manner.

Do not let the end of Christmas holidays stop you from enjoying your Spira Christmas tree. Use your imagination and let the Spira Christmas tree brighten your days all year round with one of these two incredible decoration sets.