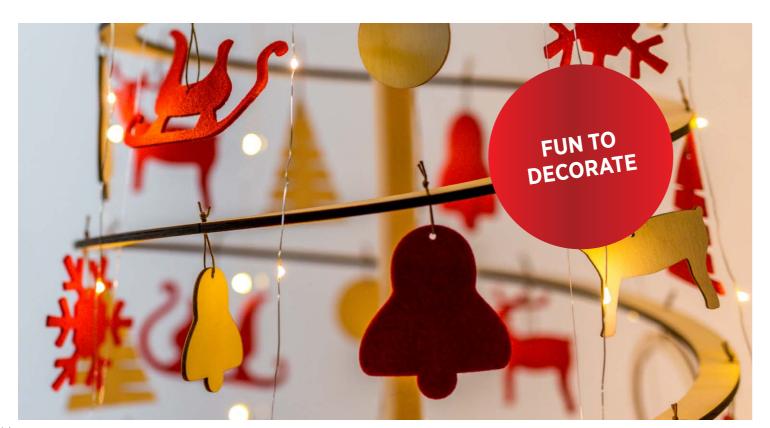

### **FUN TO DECORATE**

Compatible with all sorts of ornaments. Secure fastening. Unique personalization.

## DECORATE WITH STYLE

Once upon a time, only highly skilled artisans could produce astonishing Christmas ornaments. Our collection was designed to bring the warm, cosy spirit of minimalist perfection into your home. Have you ever thought of making a combination of produced ornaments and decorations created by your family members? Such collections are often passed on and augmented from generation to generation.