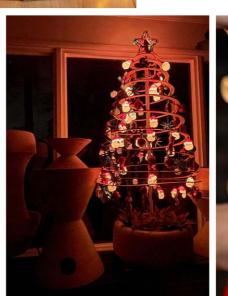

## SPIRA SHINES ALL YEAR ROUND

The limits of using your Spira are only the boundaries of your imagination.

We guarantee you will enjoy in creative activities with your loved ones.

## SPIRA LED LIGHTS

Proper lumination of a Christmas tree can make all the difference between beautiful and magical.

Do it easier with Spira custom made LED lights and enjoy the perfect Christmas lighting.

- Wire LED Christmas lights come in warm white colour, with an EU plug.
- Available in 4 different sizes to fit all Spira Christmas trees.
- Easy to fit with multi-strand design.
- Steady shining for a natural, cosy and tranquil atmosphere.