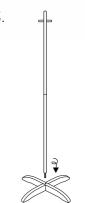

#### SETTING UP IS FAST AND EASY. NO TOOLS REQUIRED.

1. 2. 3. Assemble the stand.

4. Take the spiral with supporting board.

5. Put the spiral over the pole.