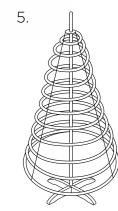

# SPIRA CHRISTMAS TREE IS A HANDCRAFTED MASTERPIECE

Take a moment to read and understand the meticulous process and passion that is the essence of each Spira Christmas tree.

Spirals for Spira Christmas trees are made of **birch plywood**. Material is hand selected, so we ensure there is a **minimum chance of imperfections** in the visible surface and the core of the plywood.

After the spiral has been cut with a **high-precision laser cutter**, it goes into the skilled hands of Spira craftsmen, who will perform their magic to produce a Spira Christmas tree. First, each spiral is **rechecked for imperfections**, and goes into the detailing workshop if any chips and scratches are seen. After that, four strings are **hand woven** into the spiral from top to bottom to give the spiral a **perfect shape and maximum strength**. Each spiral then goes through **another quality check**. It is set as you would set it at home, so we ensure that the strings have been perfectly aligned.

Stand poles are a subject of quite similar treatment as the spirals. Stand is assembled from two sticks and it is **essential** that they are **straight**. This is why the sticks are also **hand picked** and checked for straightness before they go to the manufacturing process and once again just before they go into the package, that will be delivered to your door.