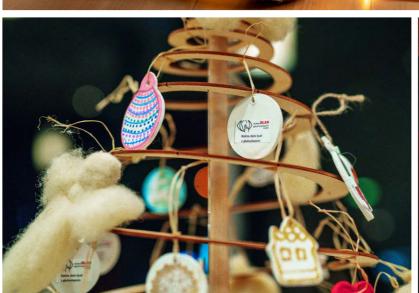

## Spira CHRISTMAS DECORATION

## DECORATE WITH STYLE

Once upon a time, only highly skilled artisans could produce astonishing Christmas ornaments. Our collection was designed to bring the warm, cosy spirit of minimalist perfection into your home. Have you ever thought of making a combination of produced ornaments and decorations created by your family members? Such collections are often passed on and augmented from generation to generation.

#### **Felt**

Hanging ornaments made of red felt. 5 beloved Christmas themed shapes. Available in 3 sizes.

## **Decoration** sets

Complete sets of decoration for all sizes of Spira Christmas trees, that include star tree-topper and hanging ornaments made of red felt or mix of red felt and wood.

#### Wood

Hanging ornaments made of wood. 5 beloved Christmas themed shapes. Available in 3 sizes.

Set of 28 hanging ornaments made of wood. 5 geometrical themed shapes. Available in 2 sizes.

14