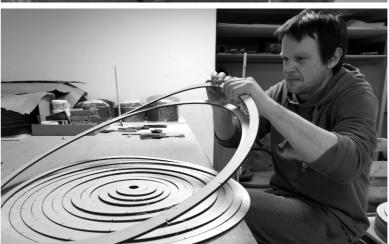

After the spiral has been cut with a **high-precision laser cutter**, it goes into the skilled hands of Spira craftsmen, who will perform their magic to produce a Spira Christmas tree. First, each spiral is **rechecked for imperfections**, and goes into the detailing workshop if any chips and scratches are seen. After that, four strings are **hand woven** into the spiral from top to bottom to give the spiral a **perfect shape and maximum strength**. Each spiral then goes through **another quality check**. It is set as you would set it at home, so we ensure that the strings have been perfectly aligned.