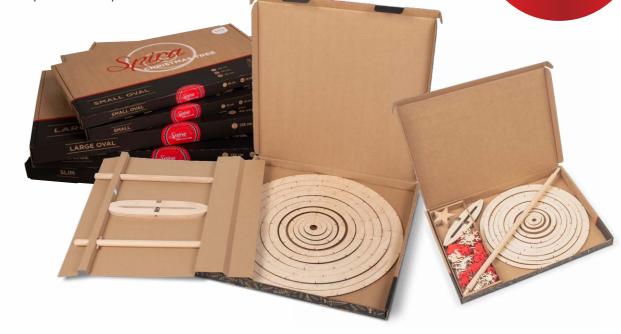

## TABLE OF CONTENTS

| • • • • • • • • | Assembly                       | 1  |
|-----------------|--------------------------------|----|
|                 | Spira shines all year round    | 2  |
|                 | Spira MINI                     | 4  |
|                 | Spira SMALL                    | 6  |
|                 | Spira LARGE                    | 6  |
|                 | Spira SLIM                     | 7  |
|                 | Spira OVAL Small & Large       | 8  |
|                 | Spira BIG                      | 10 |
|                 | Spira TREE HANGER              | 12 |
|                 | Spira TREE-TOPPER              | 13 |
|                 | Decoration sets                | 14 |
|                 | LEAF and SPACE decoration      | 16 |
|                 | Spira LED lights               | 18 |
|                 | Advantages & Benefits          | 20 |
|                 | Ecological                     | 21 |
|                 | Business gifts                 | 22 |
|                 | Spira Santa's sleigh           | 24 |
|                 | We create & celebrate together | 26 |
|                 |                                |    |

## **ASSEMBLY**

#### SETTING UP IS FAST AND EASY. NO TOOLS REQUIRED.

1. 2. 3. Assemble the stand.

4. Take the spiral with supporting board.

5. Put the spiral over the pole.