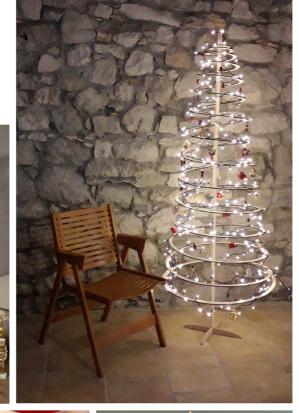

## SPIRA SLIM

## Tall elegance

Standing at an impressive height of 190 cm, this sleek and slender Christmas tree is designed to captivate attention in spacious settings. Chic and graceful, will definitely leave a luxurious impact.