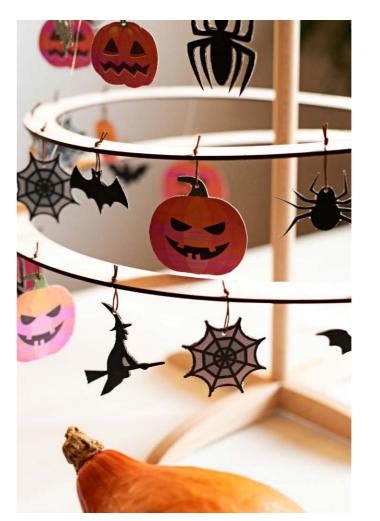

## DECORATE WITH STYLE

Once upon a time, only highly skilled artisans could produce astonishing Christmas ornaments. Our collection was designed to bring the warm, cosy spirit of minimalist perfection into your home. Have you ever thought of making a combination of produced ornaments and decorations created by your family members? Such collections are often passed on and augmented from generation to generation.

#### **Felt**

Hanging ornaments made of red felt. 5 beloved Christmas themed shapes. Available in 3 sizes.

## **Decoration** sets

Complete sets of decoration for all sizes of Spira Christmas trees, that include star tree-topper and hanging ornaments made of red felt or mix of red felt and wood.