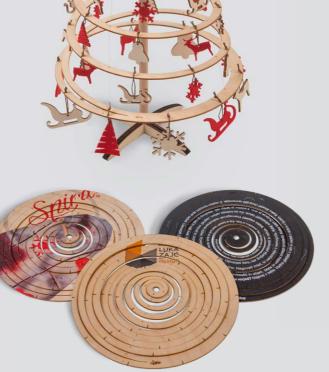

#### Wood

Hanging ornaments made of wood. 5 beloved Christmas themed shapes. Available in 3 sizes.

Set of 28 hanging ornaments made of wood. 5 geometrical themed shapes. Available in 2 sizes.

14