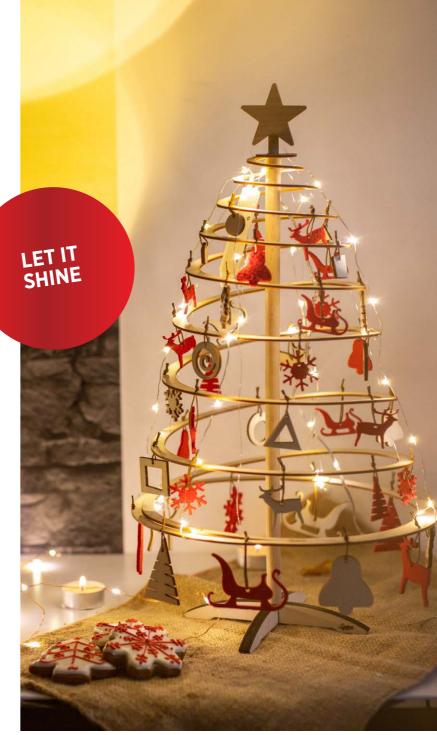

# SPIRA CHRISTMAS TREE IS A HANDCRAFTED MASTERPIECE

Take a moment to read and understand the meticulous process and passion that is the essence of each Spira Christmas tree.

Spirals for Spira Christmas trees are made of **birch plywood**. Material is hand selected, so we ensure there is a **minimum chance of imperfections** in the visible surface and the core of the plywood.

After the spiral has been cut with a **high-precision laser cutter**, it goes into the skilled hands of Spira craftsmen, who will perform their magic to produce a Spira Christmas tree. First, each spiral is **rechecked for imperfections**, and goes into the detailing workshop if any chips and scratches are seen. After that, four strings are **hand woven** into the spiral from top to bottom to give the spiral a **perfect shape and maximum strength**. Each spiral then goes through **another quality check**. It is set as you would set it at home, so we ensure that the strings have been perfectly aligned.

## **Decoration** sets

Complete sets of decoration for all sizes of Spira Christmas trees, that include star tree-topper and hanging ornaments made of red felt or mix of red felt and wood.