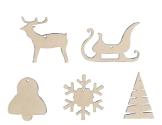

#### Wood

Hanging ornaments made of wood. 5 beloved Christmas themed shapes. Available in 3 sizes.

Set of 28 hanging ornaments made of wood. 5 geometrical themed shapes. Available in 2 sizes.

14