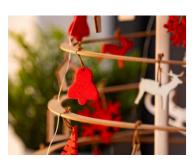

#### **Felt**

Hanging ornaments made of red felt. 5 beloved Christmas themed shapes. Available in 3 sizes.

## **Decoration** sets

Complete sets of decoration for all sizes of Spira Christmas trees, that include star tree-topper and hanging ornaments made of red felt or mix of red felt and wood.