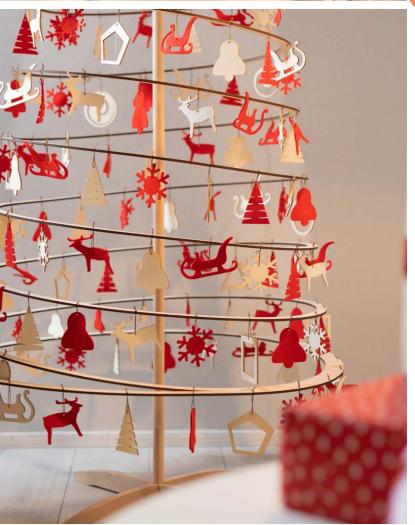

# SPIRA CHRISTMAS TREE IS A HANDCRAFTED MASTERPIECE

Take a moment to read and understand the meticulous process and passion that is the essence of each Spira Christmas tree.

Spirals for Spira Christmas trees are made of **birch plywood**. Material is hand selected, so we ensure there is a **minimum chance of imperfections** in the visible surface and the core of the plywood.

After the spiral has been cut with a **high-precision laser cutter**, it goes into the skilled hands of Spira craftsmen, who will perform their magic to produce a Spira Christmas tree. First, each spiral is **rechecked for imperfections**, and goes into the detailing workshop if any chips and scratches are seen. After that, four strings are **hand woven** into the spiral from top to bottom to give the spiral a **perfect shape and maximum strength**. Each spiral then goes through **another quality check**. It is set as you would set it at home, so we ensure that the strings have been perfectly aligned.

## DECORATE WITH STYLE

Once upon a time, only highly skilled artisans could produce astonishing Christmas ornaments. Our collection was designed to bring the warm, cosy spirit of minimalist perfection into your home. Have you ever thought of making a combination of produced ornaments and decorations created by your family members? Such collections are often passed on and augmented from generation to generation.

## **Decoration** sets

Complete sets of decoration for all sizes of Spira Christmas trees, that include star tree-topper and hanging ornaments made of red felt or mix of red felt and wood.