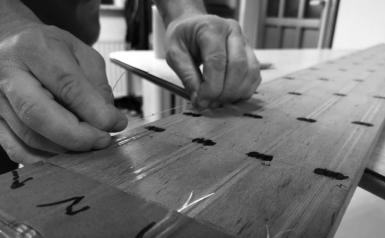

After the spiral has been cut with a **high-precision laser cutter**, it goes into the skilled hands of Spira craftsmen, who will perform their magic to produce a Spira Christmas tree. First, each spiral is **rechecked for imperfections**, and goes into the detailing workshop if any chips and scratches are seen. After that, four strings are **hand woven** into the spiral from top to bottom to give the spiral a **perfect shape and maximum strength**. Each spiral then goes through **another quality check**. It is set as you would set it at home, so we ensure that the strings have been perfectly aligned.

Stand poles are a subject of quite similar treatment as the spirals. Stand is assembled from two sticks and it is **essential** that they are **straight**. This is why the sticks are also **hand picked** and checked for straightness before they go to the manufacturing process and once again just before they go into the package, that will be delivered to your door.