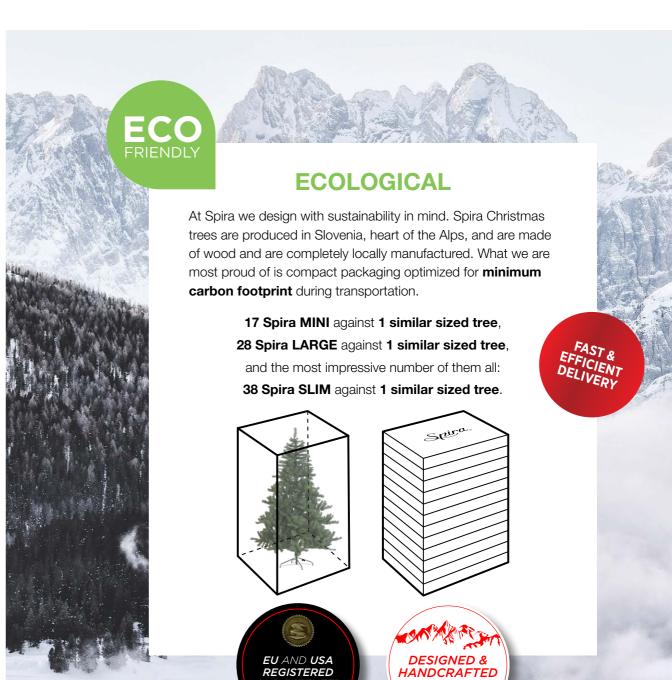

# SPIRA CHRISTMAS TREE IS A HANDCRAFTED MASTERPIECE

Take a moment to read and understand the meticulous process and passion that is the essence of each Spira Christmas tree.

Spirals for Spira Christmas trees are made of **birch plywood**. Material is hand selected, so we ensure there is a **minimum chance of imperfections** in the visible surface and the core of the plywood.

After the spiral has been cut with a **high-precision laser cutter**, it goes into the skilled hands of Spira craftsmen, who will perform their magic to produce a Spira Christmas tree. First, each spiral is **rechecked for imperfections**, and goes into the detailing workshop if any chips and scratches are seen. After that, four strings are **hand woven** into the spiral from top to bottom to give the spiral a **perfect shape and maximum strength**. Each spiral then goes through **another quality check**. It is set as you would set it at home, so we ensure that the strings have been perfectly aligned.

Stand poles are a subject of quite similar treatment as the spirals. Stand is assembled from two sticks and it is **essential** that they are **straight**. This is why the sticks are also **hand picked** and checked for straightness before they go to the manufacturing process and once again just before they go into the package, that will be delivered to your door.