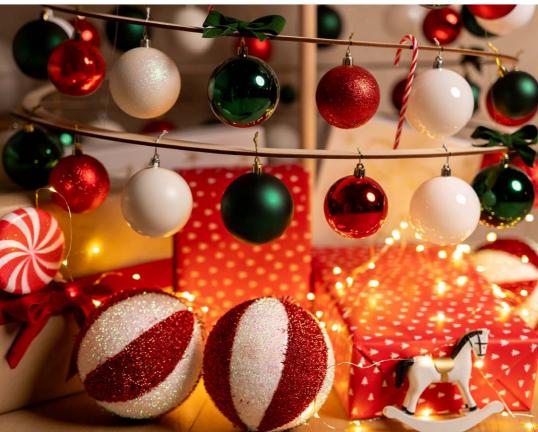

## Spira CHRISTMAS DECORATION

## DECORATE WITH STYLE

Once upon a time, only highly skilled artisans could produce astonishing Christmas ornaments. Our collection was designed to bring the warm, cosy spirit of minimalist perfection into your home. Have you ever thought of making a combination of produced ornaments and decorations created by your family members? Such collections are often passed on and augmented from generation to generation.

## **Decoration** sets

Complete sets of decoration for all sizes of Spira Christmas trees, that include star tree-topper and hanging ornaments made of red felt or mix of red felt and wood.