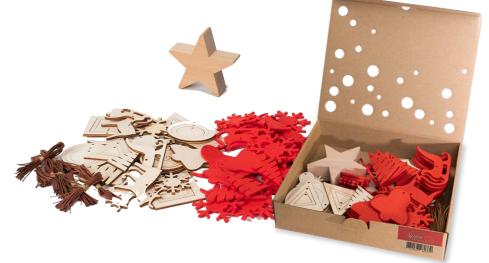

#### **Felt**

Hanging ornaments made of red felt. 5 beloved Christmas themed shapes. Available in 3 sizes.

## **Decoration** sets

Complete sets of decoration for all sizes of Spira Christmas trees, that include star tree-topper and hanging ornaments made of red felt or mix of red felt and wood.

#### Wood

Hanging ornaments made of wood. 5 beloved Christmas themed shapes. Available in 3 sizes.

Set of 28 hanging ornaments made of wood. 5 geometrical themed shapes. Available in 2 sizes.

14