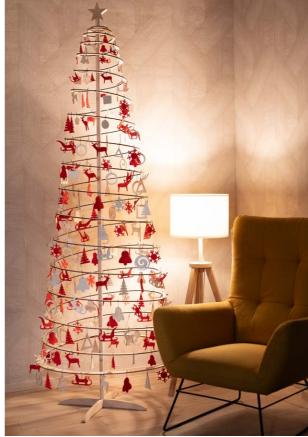

## Spira CHRISTMAS DECORATION

## DECORATE WITH STYLE

Once upon a time, only highly skilled artisans could produce astonishing Christmas ornaments. Our collection was designed to bring the warm, cosy spirit of minimalist perfection into your home. Have you ever thought of making a combination of produced ornaments and decorations created by your family members? Such collections are often passed on and augmented from generation to generation.

## **Decoration** sets

Complete sets of decoration for all sizes of Spira Christmas trees, that include star tree-topper and hanging ornaments made of red felt or mix of red felt and wood.