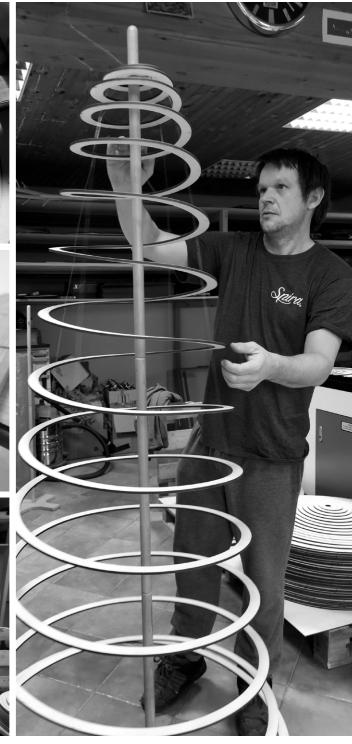

After the spiral has been cut with a **high-precision laser cutter**, it goes into the skilled hands of Spira craftsmen, who will perform their magic to produce a Spira Christmas tree. First, each spiral is **rechecked for imperfections**, and goes into the detailing workshop if any chips and scratches are seen. After that, four strings are **hand woven** into the spiral from top to bottom to give the spiral a **perfect shape and maximum strength**. Each spiral then goes through **another quality check**. It is set as you would set it at home, so we ensure that the strings have been perfectly aligned.

#### SETTING UP IS FAST AND EASY. NO TOOLS REQUIRED.

1. 2. 3. Assemble the stand.

4. Take the spiral with supporting board.

5. Put the spiral over the pole.