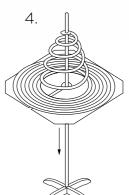

#### SETTING UP IS FAST AND EASY. NO TOOLS REQUIRED.

1. 2. 3. Assemble the stand.

4. Take the spiral with supporting board.

5. Put the spiral over the pole.