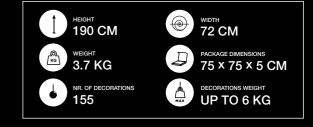

## Tall elegance

Standing at an impressive height of 190 cm, this sleek and slender Christmas tree is designed to captivate attention in spacious settings. Chic and graceful, will definitely leave a luxurious impact.