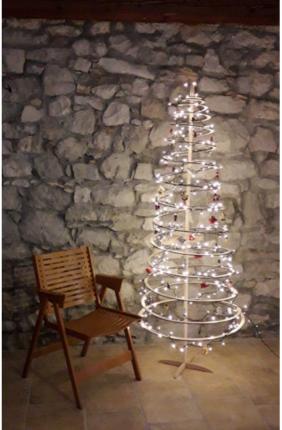

## SPIRA SLIM Tall elegance

The highest member of Spira family. Good attention getter for spacious places. Chic and graceful, will definitely leave a luxurious impact.