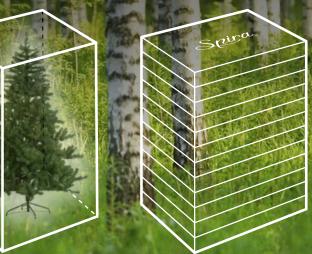

## **ECO** FRIENDLY

At Spira we design with sustainability in mind. Spira Christmas trees are produced in Slovenia, heart of the Alps, and are made of wood and are completely locally manufactured. What we are most proud of is compact packaging optimized for **minimum carbon footprint** during transportation.

> 17 Spira MINI against 1 similar sized tree,
> 28 Spira LARGE against 1 similar sized tree, and the most impressive number of them all:
> 38 Spira SLIM against 1 similar sized tree.

Our Christmas trees make your wishes come true in more than 50 countries on 6 continents.