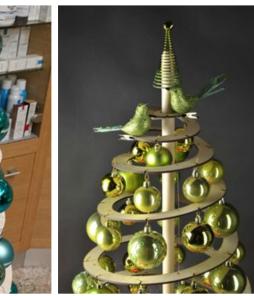

# DECORATE WITH STYLE

Once upon a time, only highly skilled artisans could produce astonishing Christmas ornaments. Our collection was designed to bring the warm, cosy spirit of minimalist perfection into your home. Have you ever thought of making a combination of produced ornaments and decorations created by your family members? Such collections are often passed on and augmented from generation to generation.

## Wood

Hanging ornaments made of wood. 5 beloved Christmas themed shapes. Available in 3 sizes.