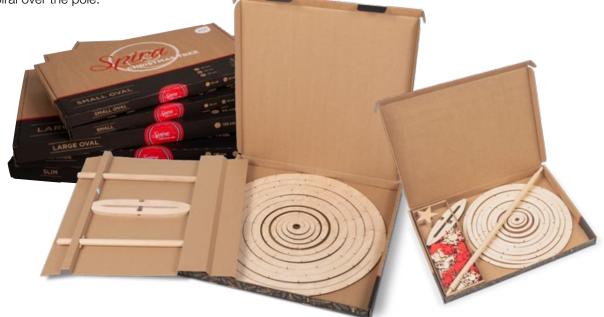

## EASY TO STORE

Sustainable packaging. Less than 5 cm high flat cardboard box.

> EU AND USA REGISTERED AND PATENTED DESIGN