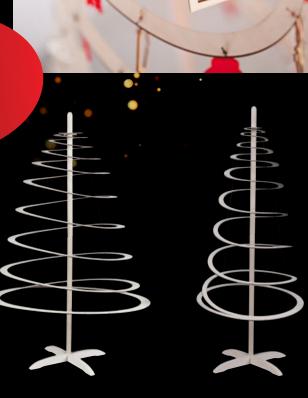

## SPIRA CHRISTMAS TREE IS A HANDCRAFTED MASTERPIECE

## Take a moment to read and understand the meticulous process and passion that is the essence of each Spira Christmas tree.

Spirals for Spira Christmas trees are made of **birch plywood**. Material is hand selected, so we ensure there is a **minimum chance of imperfections** in the visible surface and the core of the plywood.

After the spiral has been cut with a **high-precision laser cutter**, it goes into the skilled hands of Spira craftsmen, who will perform their magic to produce a Spira Christmas tree. First, each spiral is **rechecked for imperfections**, and goes into the detailing workshop if any chips and scratches are seen. After that, four strings are **hand woven** into the spiral from top to bottom to give the spiral a **perfect shape and maximum strength**. Each spiral then goes through **another quality check**. It is set as you would set it at home, so we ensure that the strings have been perfectly aligned.