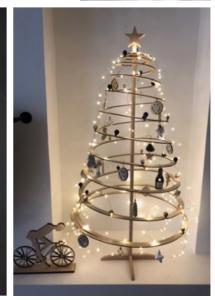

# Decoration sets

Complete sets of decoration for all sizes of Spira Christmas trees, that include star tree-topper and hanging ornaments made of red felt or mix of red felt and wood.

## FUN TO DECORATE

Compatible with all sorts of ornaments. Secure fastening. Unique personalization.

DURABLE

Made to last. Handmade. Natural materials.