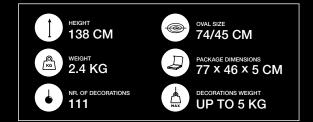

## SPIRA LARGE Evergreen classic

Sophisticated design, perfect size for any home. Offers countless possibilities for decoration. Plenty of space underneath for the presents.