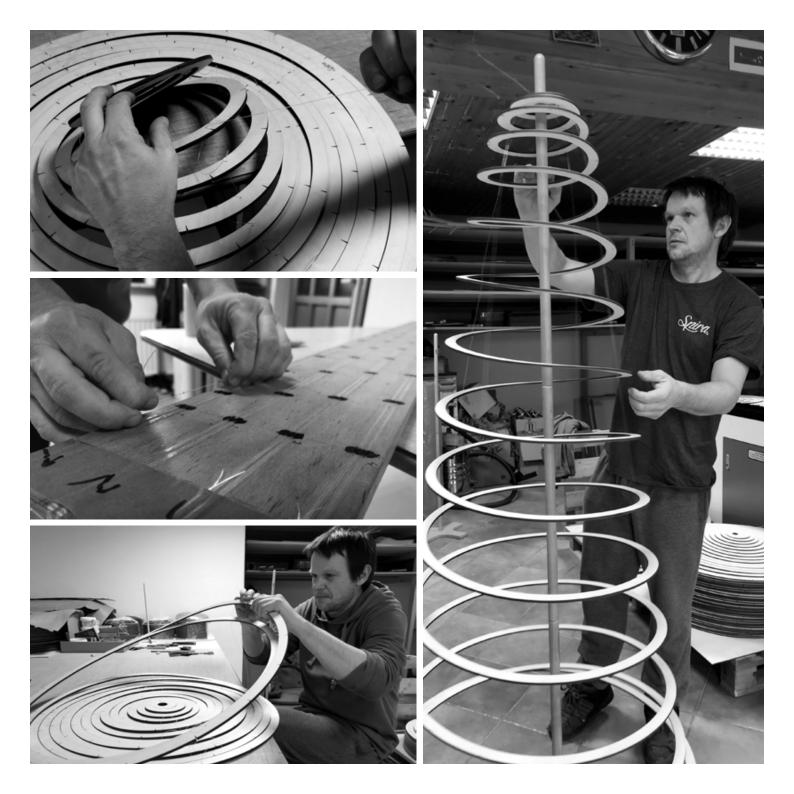

## Take a moment to read and understand the meticulous process and passion that is the essence of each Spira Christmas tree.

Spirals for Spira Christmas trees are made of **birch plywood**. Material is hand selected, so we ensure there is a **minimum chance of imperfections** in the visible surface and the core of the plywood.

After the spiral has been cut with a **high-precision laser cutter**, it goes into the skilled hands of Spira craftsmen, who will perform their magic to produce a Spira Christmas tree. First, each spiral is **rechecked for imperfections**, and goes into the detailing workshop if any chips and scratches are seen. After that, four strings are **hand woven** into the spiral from top to bottom to give the spiral a **perfect shape and maximum strength**. Each spiral then goes through **another quality check**. It is set as you would set it at home, so we ensure that the strings have been perfectly aligned.

Stand poles are a subject of quite similar treatment as the spirals. Stand is assembled from two sticks and it is **essential** that they are **straight**. This is why the sticks are also **hand picked** and checked for straightness before they go to the manufacturing process and once again just before they go into the package, that will be delivered to your door.