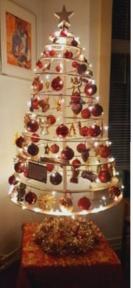

## SPIRA CHRISTMAS TREE IS A HANDCRAFTED MASTERPIECE

## Take a moment to read and understand the meticulous process and passion that is the essence of each Spira Christmas tree.

Spirals for Spira Christmas trees are made of **birch plywood**. Material is hand selected, so we ensure there is a **minimum chance of imperfections** in the visible surface and the core of the plywood.

After the spiral has been cut with a **high-precision laser cutter**, it goes into the skilled hands of Spira craftsmen, who will perform their magic to produce a Spira Christmas tree. First, each spiral is **rechecked for imperfections**, and goes into the detailing workshop if any chips and scratches are seen. After that, four strings are **hand woven** into the spiral from top to bottom to give the spiral a **perfect shape and maximum strength**. Each spiral then goes through **another quality check**. It is set as you would set it at home, so we ensure that the strings have been perfectly aligned.

Stand poles are a subject of quite similar treatment as the spirals. Stand is assembled from two sticks and it is **essential** that they are **straight**. This is why the sticks are also **hand picked** and checked for straightness before they go to the manufacturing process and once again just before they go into the package, that will be delivered to your door.