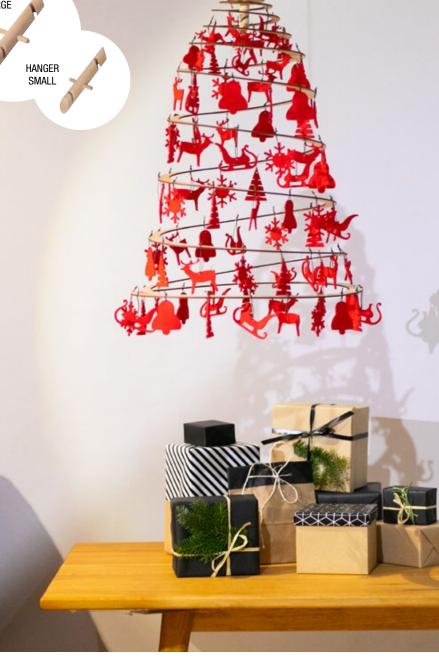

## SPIRA TREE HANGER Gravity redefined

Lively version of a Spira Christmas tree that hangs from the ceiling. Perfect for creative people, those with toddlers or those with pets. Adds a new, fun dimension to your Christmas.