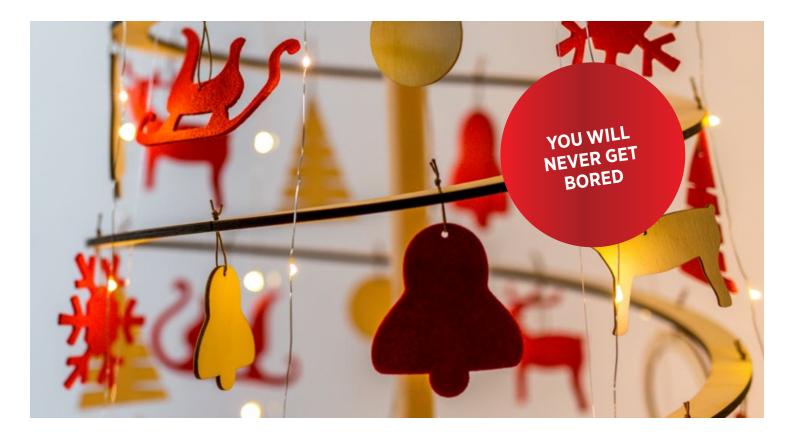

# DECORATE WITH STYLE

Once upon a time, only highly skilled artisans could produce astonishing Christmas ornaments. Our collection was designed to bring the warm, cosy spirit of minimalist perfection into your home. Have you ever thought of making a combination of produced ornaments and decorations created by your family members? Such collections are often passed on and augmented from generation to generation.

## Felt

Hanging ornaments made of red felt. 5 beloved Christmas themed shapes. Available in 3 sizes.

## Wood

Hanging ornaments made of wood. 5 beloved Christmas themed shapes. Available in 3 sizes.