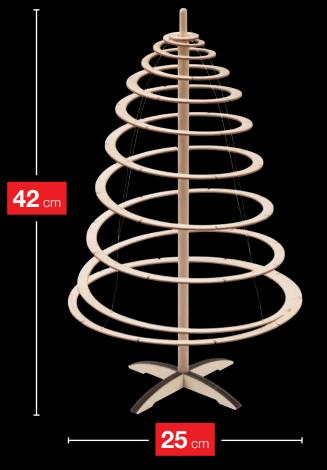

#### Space saver

Playful little sister designed for people, who would like to make the most of their space. Fits everywhere, perfect as all year round home decoration.