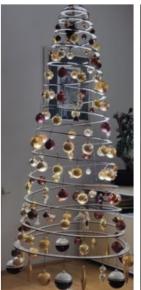

# DECORATE WITH STYLE

Once upon a time, only highly skilled artisans could produce astonishing Christmas ornaments. Our collection was designed to bring the warm, cosy spirit of minimalist perfection into your home. Have you ever thought of making a combination of produced ornaments and decorations created by your family members? Such collections are often passed on and augmented from generation to generation.

## Felt

Hanging ornaments made of red felt. 5 beloved Christmas themed shapes. Available in 3 sizes.

## Wood

Hanging ornaments made of wood. 5 beloved Christmas themed shapes. Available in 3 sizes.

#### Wood geo

Set of 14 hanging ornaments made of wood. 5 geometrical themed shapes. Available in 2 sizes.

# Decoration sets

Complete sets of decoration for all sizes of Spira Christmas trees, that include star tree-topper and hanging ornaments made of red felt or mix of red felt and wood.