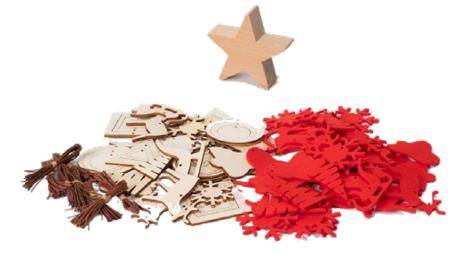

## Felt

Hanging ornaments made of red felt. 5 beloved Christmas themed shapes. Available in 3 sizes.

## Wood

Hanging ornaments made of wood. 5 beloved Christmas themed shapes. Available in 3 sizes.

# Decoration sets

Complete sets of decoration for all sizes of Spira Christmas trees, that include star tree-topper and hanging ornaments made of red felt or mix of red felt and wood.