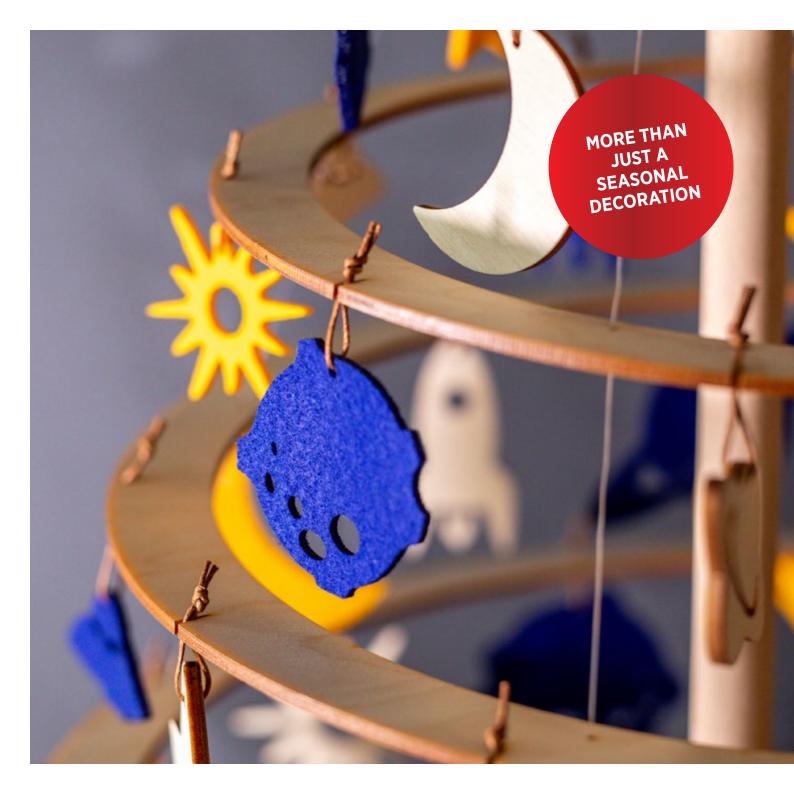

# LEAF AND SPACE DECORATION

We've designed two new sets of decorations. Space decoration was made especially **for the dreamers, wanderers and all kinds of travellers**. Sky's the only limit, so let your dreams be your wings! If you want to **spice up the atmosphere** with a gentle natural touch, the Leaf decoration will do. It resembles an elementary story of life, awakening of nature in a discrete, simple and pure looking manner.

Do not let the end of Christmas holidays stop you from enjoying your Spira Christmas tree. Use your imagination and let the Spira Christmas tree brighten your days all year round with one of these two incredible decoration sets.