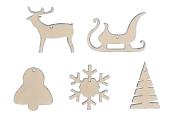

## Wood

Hanging ornaments made of wood. 5 beloved Christmas themed shapes. Available in 3 sizes.