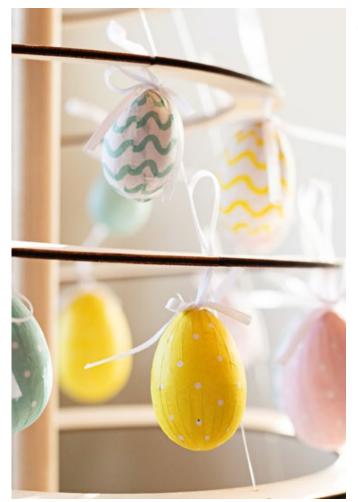

## SPIRA TREE HANGER Gravity redefined

Lively version of a Spira Christmas tree that hangs from the ceiling. Perfect for creative people, those with toddlers or those with pets. Adds a new, fun dimension to your Christmas.

# DECORATE WITH STYLE

Once upon a time, only highly skilled artisans could produce astonishing Christmas ornaments. Our collection was designed to bring the warm, cosy spirit of minimalist perfection into your home. Have you ever thought of making a combination of produced ornaments and decorations created by your family members? Such collections are often passed on and augmented from generation to generation.

## Felt

Hanging ornaments made of red felt. 5 beloved Christmas themed shapes. Available in 3 sizes.

## Wood

Hanging ornaments made of wood. 5 beloved Christmas themed shapes. Available in 3 sizes.