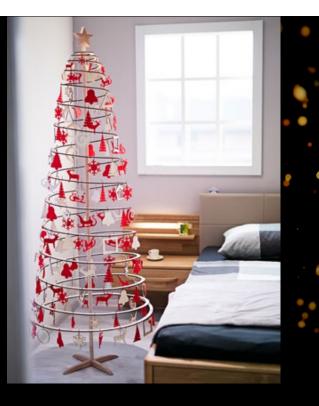

# DECORATE WITH STYLE

Once upon a time, only highly skilled artisans could produce astonishing Christmas ornaments. Our collection was designed to bring the warm, cosy spirit of minimalist perfection into your home. Have you ever thought of making a combination of produced ornaments and decorations created by your family members? Such collections are often passed on and augmented from generation to generation.

## Felt

Hanging ornaments made of red felt. 5 beloved Christmas themed shapes. Available in 3 sizes.