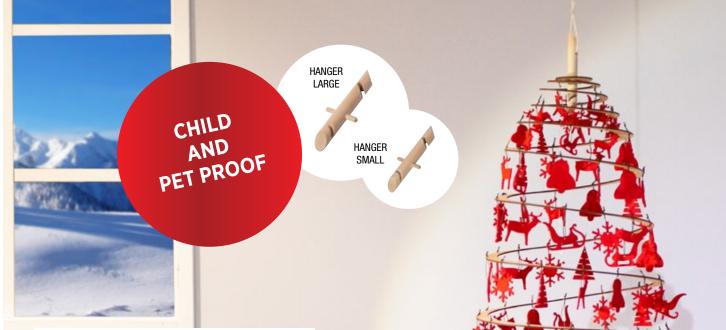

## SPIRA TREE HANGER Gravity redefined

Lively version of a Spira Christmas tree that hangs from the ceiling. Perfect for creative people, those with toddlers or those with pets. Adds a new, fun dimension to your Christmas.