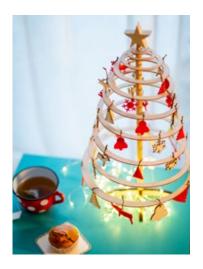

## SPIRA CHRISTMAS TREE IS A HANDCRAFTED MASTERPIECE

## Take a moment to read and understand the meticulous process and passion that is the essence of each Spira Christmas tree.

Spirals for Spira Christmas trees are made of **birch plywood**. Material is hand selected, so we ensure there is a **minimum chance of imperfections** in the visible surface and the core of the plywood.

After the spiral has been cut with a **high-precision laser cutter**, it goes into the skilled hands of Spira craftsmen, who will perform their magic to produce a Spira Christmas tree. First, each spiral is **rechecked for imperfections**, and goes into the detailing workshop if any chips and scratches are seen. After that, four strings are **hand woven** into the spiral from top to bottom to give the spiral a **perfect shape and maximum strength**. Each spiral then goes through **another quality check**. It is set as you would set it at home, so we ensure that the strings have been perfectly aligned.

## SPIRA SHINES ALL YEAR ROUND

The limits of using your Spira are only the boundaries of your imagination. We guarantee you will enjoy in creative activities with your loved ones.