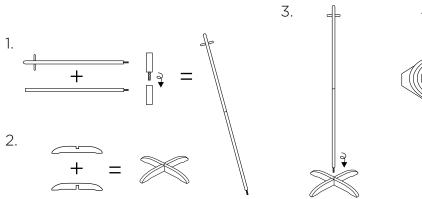

## ASSEMBLY

#### SETTING UP IS FAST AND EASY. NO TOOLS REQUIRED.

- 1. 2. 3. Assemble the stand.
- 4. Take the spiral with supporting board.
- 5. Put the spiral over the pole.

#### SET IN A MINUTE

Revolutionary setting up solution. No tools required.