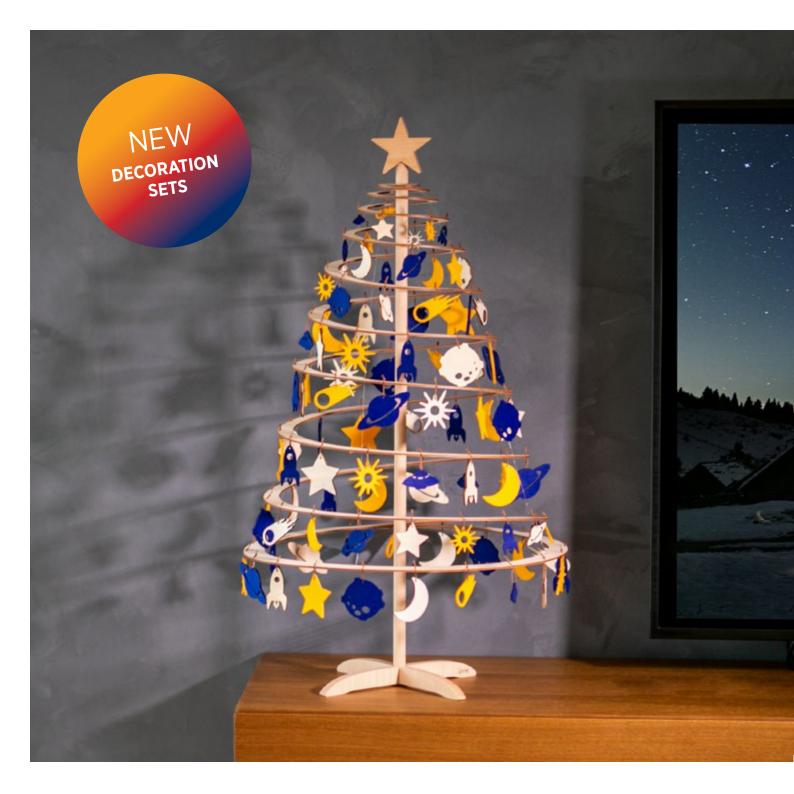

# LEAF AND SPACE DECORATION

We've designed two new sets of decorations. Space decoration was made especially **for the dreamers, wanderers and all kinds of travellers**. Sky's the only limit, so let your dreams be your wings! If you want to **spice up the atmosphere** with a gentle natural touch, the Leaf decoration will do. It resembles an elementary story of life, awakening of nature in a discrete, simple and pure looking manner.

Do not let the end of Christmas holidays stop you from enjoying your Spira Christmas tree. Use your imagination and let the Spira Christmas tree brighten your days all year round with one of these two incredible decoration sets.