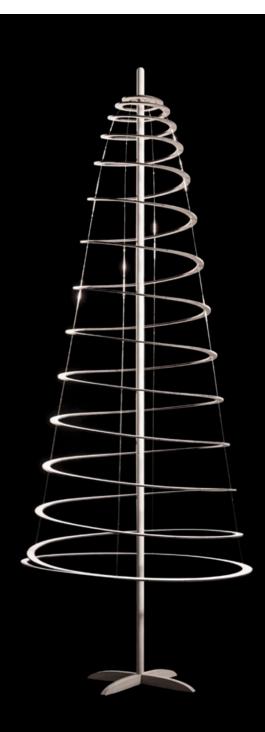

## SPIRA SLIM Tall elegance

The highest member of Spira family. Good attention getter for spacious places. Chic and graceful, will definitely leave a luxurious impact.