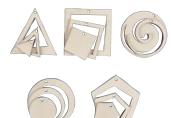

#### Wood geo

Set of 14 hanging ornaments made of wood. 5 geometrical themed shapes. Available in 2 sizes.