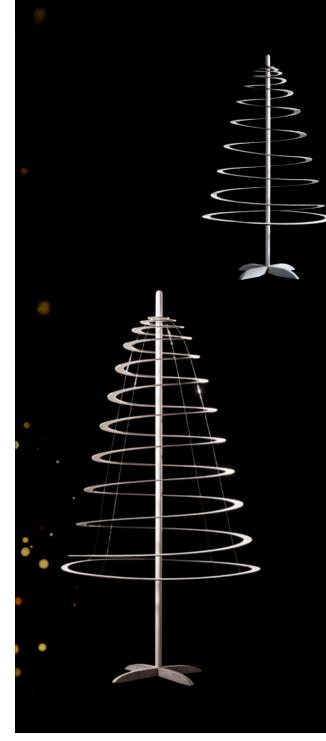

After the spiral has been cut with a **high-precision laser cutter**, it goes into the skilled hands of Spira craftsmen, who will perform their magic to produce a Spira Christmas tree. First, each spiral is **rechecked for imperfections**, and goes into the detailing workshop if any chips and scratches are seen. After that, four strings are **hand woven** into the spiral from top to bottom to give the spiral a **perfect shape and maximum strength**. Each spiral then goes through **another quality check**. It is set as you would set it at home, so we ensure that the strings have been perfectly aligned.

#### SETTING UP IS FAST AND EASY. NO TOOLS REQUIRED.

- 1. 2. 3. Assemble the stand.
- 4. Take the spiral with supporting board.
- 5. Put the spiral over the pole.